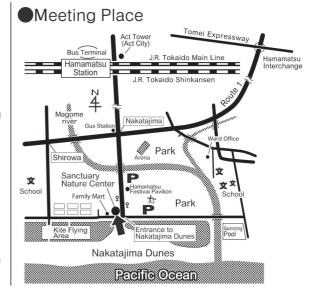

## SANCTUARY NATURE CENTER

TEL **053-444-5539** FAX **053-443-0904** http://www.sanctuarynpo.jp/1672-3 Nakatajima -cho Minami-ku Hamamatsu-shi 430-0845